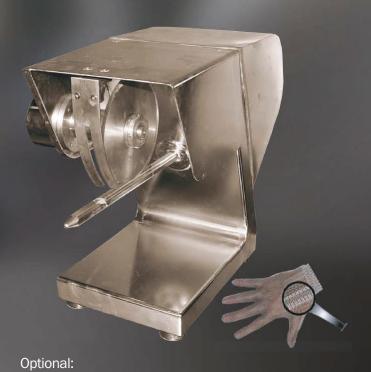

# Quick and Efficient Method to Cut Chicken into Portions

Specially designed SS Chain-Link hand gloves

## "KLEEN KUT" / PORTIONING MACHINE

### Application

To cut processed chicken into choice portions with ease.

#### **Specifications**

- 100% SS 304 construction
- Rotating High-speed Blade
- Poly V Belt Drive
- Specially designed guide bar and spindle

All three variants of the Kleen Kut integrate with Portioning Machine Table, De-feathering Machine, Hy-Cab Unit, Strong Arm Unit and the Overhead Conveyor Plant