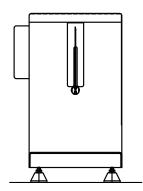

#### Portioning Machine K1 - Side View

Portioning Machine K2- Front View

| Models                               |            |            |            |
|--------------------------------------|------------|------------|------------|
| Single Phase<br>220VAC(+/-15%), 50Hz | ✓          | ✓          |            |
| Three Phase<br>415VAC (+/-15%),50Hz  |            | ✓          | ✓          |
| НР                                   |            |            |            |
| KW                                   |            |            |            |
| 8" Blade                             | ✓          |            |            |
| 10" Blade                            |            | ✓          | ✓          |
| Capacity                             | %+0'1 '\$5 | %+0'1 '\$5 | %+0'1 '\$5 |
| Dimensions                           | 11         | 11         | "          |