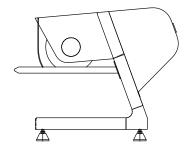

#### Portioning Machine K1 - Side View

Portioning Machine K2- Front View

| Models                               |            |            |            |
|--------------------------------------|------------|------------|------------|
| Single Phase<br>220VAC(+/-15%), 50Hz | ✓          | ✓          |            |
| Three Phase<br>415VAC (+/-15%),50Hz  |            | ✓          | ✓          |
| НР                                   |            |            |            |
| KW                                   |            |            |            |
| 8" Blade                             | ✓          |            |            |
| 10" Blade                            |            | ✓          | ✓          |
| Capacity                             | %+0'1 '\$5 | %+0'1 '\$5 | %+0'1 '\$5 |
| Dimensions                           | 11         | 11         | "          |